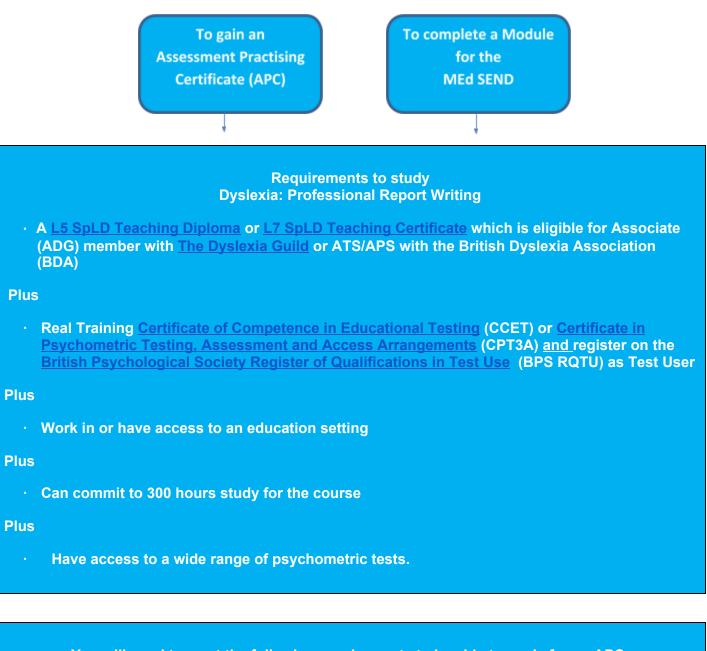

## Why are you looking to study Dyslexia- Professional Report Writing?

You will need to meet the following requirements to be able to apply for an APC:

An <u>L5 SpLD Teaching Diploma</u> or <u>L7 SpLD Teaching Certificate</u> which is eligible for Associate (ADG) member with <u>The Dyslexia Guild</u> or ATS/APS with the British Dyslexia Association (BDA)

Plus

Real Training <u>Certificate of Competence in Educational Testing</u> (CCET) or <u>Certificate in Psychometric Testing, Assessment and Access Arrangements</u> (CPT3A) <u>and</u> register on the <u>British Psychological Society Register of Qualifications in Test Use</u> (BPS RQTU) as Test User.

Plus

Complete Real Training Dyslexia - Professional Report Writing (DPRW)